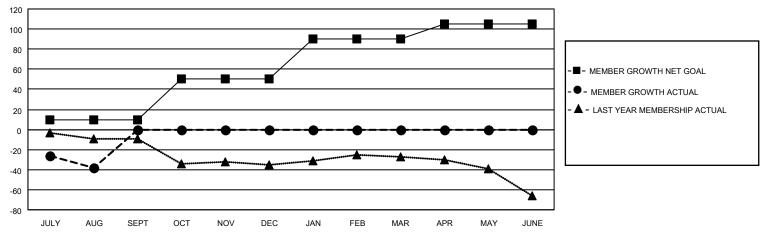

### District 5M 6

| Clubs         |               |             |               | Members               |                        |                         |                                                    |  |
|---------------|---------------|-------------|---------------|-----------------------|------------------------|-------------------------|----------------------------------------------------|--|
|               | RESULTS FOR   | R 2020-2021 |               | RESULTS FOR 2020-2021 |                        |                         |                                                    |  |
| QUARTER       | NEW CLUB GOAL | NEW CLUBS   | DROPPED CLUBS | QUARTER MEME          | BER GROWTH NET<br>GOAL | MEMBER GROWTH<br>ACTUAL | DROPPED<br>MEMBERS ACTUAL<br>(including transfers) |  |
| JULY/AUG/SEPT | 0             | 0           | 0             | JULY/AUG/SEPT         | 10                     | 10                      | 44                                                 |  |
| OCT/NOV/DEC   | 0             | 0           | 0             | OCT/NOV/DEC           | 40                     | 0                       | 0                                                  |  |
| JAN/FEB/MAR   | 1             | 0           | 0             | JAN/FEB/MAR           | 40                     | 0                       | 0                                                  |  |
| APR/MAY/JUNE  | 0             | 0           | 0             | APR/MAY/JUNE          | 15                     | 0                       | 0                                                  |  |